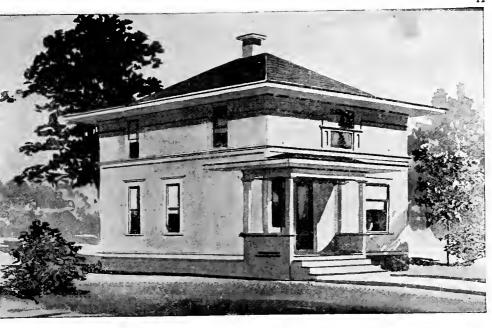

Design No. 2003

First Floor Plan

Second Floor Plan

#### Size: Width, 19 feet 10 inches; length, 38 feet, exclusive of porches

Blue prints consist of basement plan; first and second floor plans; front, two side elevations; wall sections and all necessary interior details. Specifications consist of about twenty pages of typewritten matter.

Full and complete working plans and specifications of this house will be furnished for \$5.00. Cost of this house is from about \$2,550,00 to about \$2,800.00, according to the locality in which it is built.